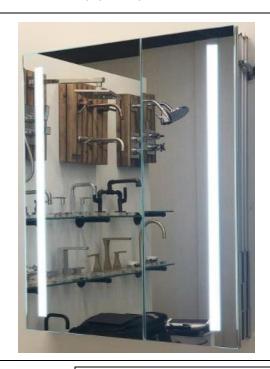

## **LED MEDICINE CABINET**

MODEL#: PHA 4530-2DOC (1)

## **PHAROS COLLECTION**

### **FEATURES:**

- ONE 24X30" DOOR. ONE 21X30" DOOR. FULLY MIRRORED.
- THREE ADJUSTABLE 3/8"
  THICK HIGH POLISHED GLASS
  SHELVES.
- INFINITELY ADJUSTABLE SHELVING WITH LOCKDOWN MECHANISM (NO HOLES IN CABINET).
- 6000K (COOL WHITE) OR 3500K (WARM WHITE).
- BRIGHTNESS: 3300 LUMENS.
- 165-DEGREE PROPRIETARY SOFT CLOSE HEAVY DUTY HINGES.
- FULL GASKET BEHIND DOOR.
- HIGH RESOLUTION SILVER PLATE GLASS MIRRORS FRONT, BACK OF DOOR AND BACK WALL.
- BACK WALL MIRROR FULLY SEALED.

#### **MIRROR FINISHES:**

• FLAT POLISHED EDGE

OVERALL SIZE DIMENSION: 45" WIDE X 30" HIGH X 5 3/16" DEEP

ROUGH OPENING DIMENSION: 44 3/8" WIDE X 29 3/8" HIGH X 4" DEEP

DOOR THICKNESS: 1 3/16"